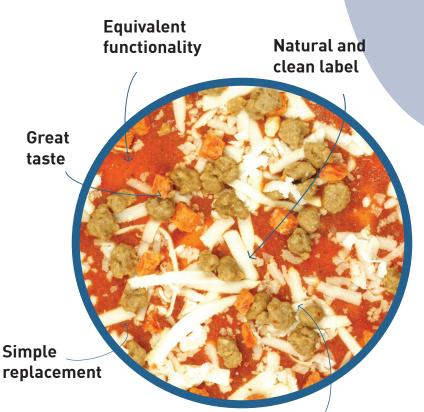

# MAKE A CLEAN SWAP<sub>®</sub>

Our clean label salt solutions deliver great tasting, lower sodium mineral and sea salts for a healthier nutrition balance with the same functionality as regular salt.

#### Application Example: Pizza Sauce

|                | Control | Salt for Life |
|----------------|---------|---------------|
| Tomato Paste   | 51.4%   | 51.4%         |
| Water          | 42.8%   | 42.8%         |
| Sugar          | 3.1%    | 3.1%          |
| Salt           | 1.1%    | 0.7%          |
| Salt for Life® |         | 0.5%          |
| Soybean Oil    | 1.0%    | 1.0%          |
| Garlic Powder  | 0.3%    | 0.3%          |
| Oregano        | 0.1%    | 0.1%          |
| Basil          | 0.1%    | 0.1%          |
| Black Pepper   | 0.1%    | 0.1%          |
| Total          | 100.0%  | 100.0%        |