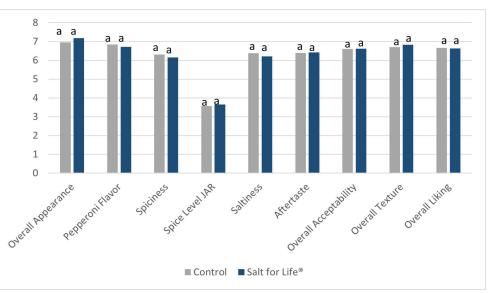

### **3rd Party Sensory Analysis**

50% less sodium pepperoni at taste parity with control

N=95 from wide demographic. Saltiness level JAR, 3 = Just About Right. Other attributes scored on a 9-point hedonic scale. Attributes with same superscript are not significantly different (P<0.05).