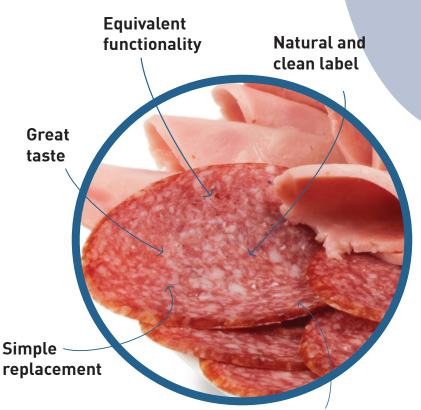

# MAKE A CLEAN SWAP<sub>®</sub>

Our clean label salt solutions deliver great tasting, lower sodium mineral and sea salts for a healthier nutrition balance with the same functionality as regular salt.

Recommended Usage: Salt for Life® and Beyond Sea Salt are used as a 1:1 replacement of standard salt in the formula to reduce sodium while maintaining flavor, function and quality.

Up to 50% sodium reduction with more potassium