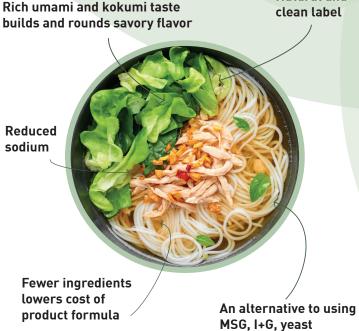

## MAKE A CLEAN SWAP®

Created through age-old fermentation and cooking techniques, our clean label, plant-based natural flavor, NuSavor, elevates umami and kokumi taste sensations.

NuSavor® significantly increases umami, lingering taste and salty perception in chicken ramen seasoning with less sodium. Third party trained sensory panel (n=7). Attributes tested on 15-point intensity scale. Statistical analysis of means using ANOVA/Fisher's LSD (P < 0.05).