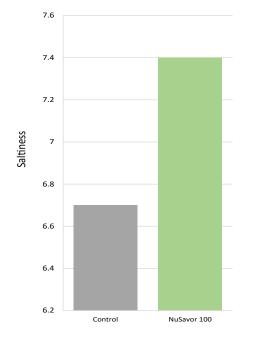

NuSavor® significantly increases umami, lingering taste and salty perception in chicken ramen seasoning with less sodium. Third party trained sensory panel (n=7). Attributes tested on 15-point intensity scale. Statistical analysis of means using ANOVA/Fisher's LSD (P < 0.05).

-NuSavor 100

Chicken Flavor Spice Flavor Lingering Taste Umami Sweet Taste

Control

**Typical Usage Ranges** 

Soups and Sauces 0.5 - 1.0%

**Plant-Based** Foods 1.0 - 2.0%

Noodle Seasoning Up to 10%

Snack Seasoning 1.0 - 5.0%