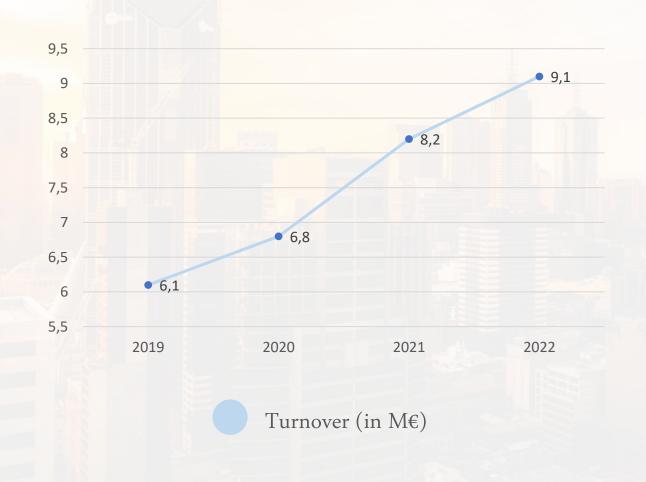

### KEY FIGURES

A solid growing company despite the covid and international political instability

### KEY FIGURES

More than 4,000 references sold since 2019

We work with 35 different countries all over the world

A company always growing since its beginnings

Almost 50 full time employees dedicated to our client satisfaction

More than 5,000 tons produced in 2022:

A constantly growing figure that has almost doubled since 2019

ALMOST 700 BTOB CUSTOMERS