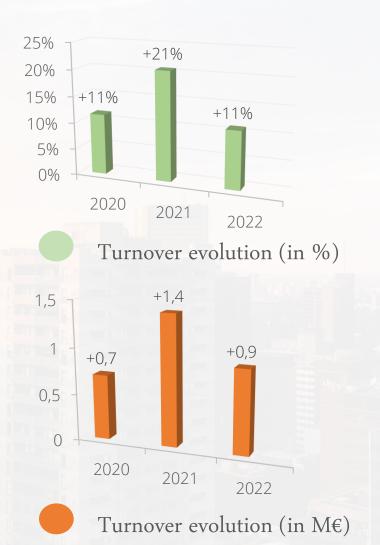

### KEY FIGURES

A solid growing company despite the covid and international political instability

### KEY FIGURES

More than 4,000 references sold since 2019

We work with 35 different countries all over the world

A company always growing since its beginnings

Almost 50 full time employees dedicated to our client satisfaction

More than 5,000 tons produced in 2022:

A constantly growing figure that has almost doubled since 2019

ALMOST 700 BTOB CUSTOMERS