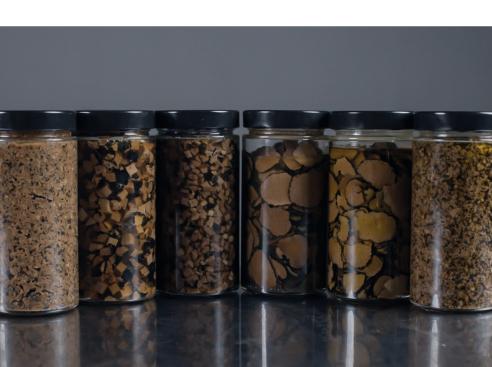

# **OUR RANGE**

Our expertise extends to 5 major product categories, all available for customisation and delivery at scale.

- 1. PRESERVED CANNED TRUFFLES
- 2. FREEZE-DRIED TRUFFLES
- 3. AIR-DRIED TRUFFLES
- 4. FROZEN TRUFFLES
- 5. TRUFFLE AROMAS AND NATURAL ESSENCES

# 1. PRESERVED CANNED TRUFFLES

We have experience in a wide range of long lasting truffle products, including:

- Truffle Brisure
- Truffle Carpaccio in Brine
- Truffle Cubes 5x5x5
- Truffle Cubes 8x8x8
- Black Truffle Sauce
- Truffle Carpaccio in Oil
- Truffle Carpaccio in Brine

#### 2. FREEZE-DRIED TRUFFLES

For a soft texture that absorbs humidity instantly, our world-class freeze-drying process is the right solution. Our technology allows us to produce exceptional products in all shapes and particle sizes.

#### Some examples are:

- Black Truffle Slices
- Black Truffle Powder
- Black Truffle Particles 2-4mm
- Black Truffle Particles 5-8mm
- Truffle Farth
- Truffle Dust

# 3. AIR-DRIED TRUFFLES

Our more traditional and economical air-dried range is also available in all shapes and particle sizes and includes:

- Black Truffle Slices
- Black Truffle Particles 2-4mm
- Truffle Powder