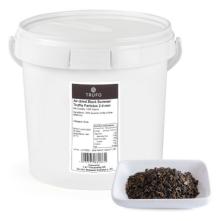

# 3. AIR-DRIED TRUFFLES

Our more traditional and economical air-dried range is also available in all shapes and particle sizes and includes:

- Black Truffle Slices
- Black Truffle Particles 2-4mm
- Truffle Powder