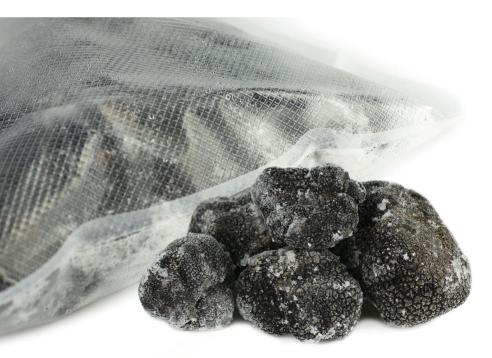

# 4. FROZEN TRUFFLES

We can offer frozen products including:

- Summer Truffles (8-15g and 'First Class')
- Black Summer Truffle Slices 8mm
- Custom solutions