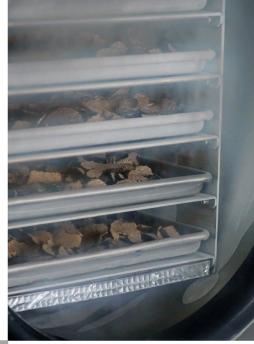

#### 2. FREEZE-DRIED TRUFFLES

For a soft texture that absorbs humidity instantly, our world-class freeze-drying process is the right solution. Our technology allows us to produce exceptional products in all shapes and particle sizes.

#### Some examples are:

- Black Truffle Slices
- Black Truffle Powder
- Black Truffle Particles 2-4mm
- Black Truffle Particles 5-8mm
- Truffle Farth
- Truffle Dust