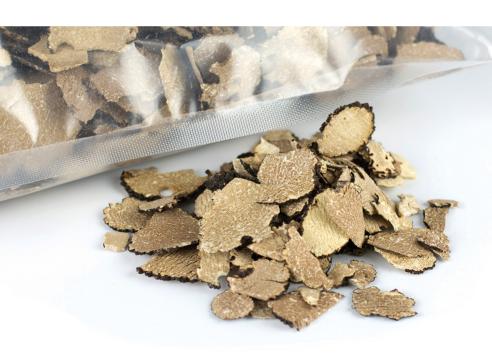

#### 2. FREEZE-DRIED TRUFFLES

For a soft texture that absorbs humidity instantly, our world-class freeze-drying process is the right solution. Our technology allows us to produce exceptional products in all shapes and particle sizes.

#### Some examples are:

- Black Truffle Slices
- Black Truffle Powder
- Black Truffle Particles 2-4mm
- Black Truffle Particles 5-8mm
- Truffle Farth
- Truffle Dust