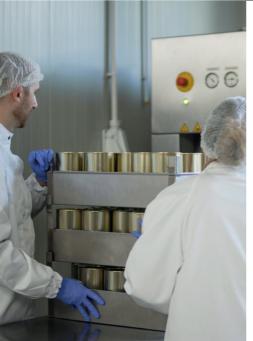

# 1. PRESERVED CANNED TRUFFLES

We have experience in a wide range of long lasting truffle products, including:

- Truffle Brisure
- Truffle Carpaccio in Brine
- Truffle Cubes 5x5x5
- Truffle Cubes 8x8x8
- Black Truffle Sauce
- Truffle Carpaccio in Oil
- Truffle Carpaccio in Brine